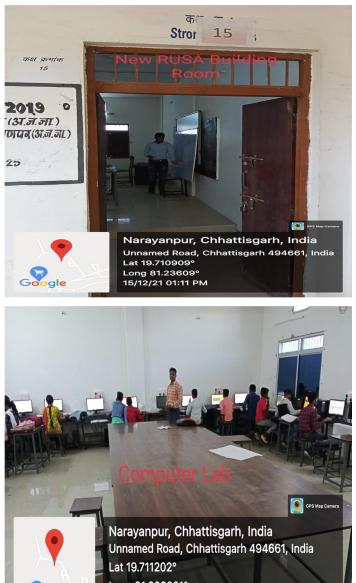

In the year 2018 the college has got the additional two flour building by the RUSA fund. The new building having 8 big rooms in which 4 rooms are classrooms and 3 rooms are well equipped with smart class and one room is used for computer Lab with internet facility and 1 room is used for Chemistry Lab. The college is also having its own two set public address system and one projector in the Seminar Hall. There are 37 computers is the college. The college is always trying to increase the physical facility for the students day by day. There are separate toilet rooms for boys and girls students in both buildings of the college. There are 10 staff quarters behind the college building which includes F type (01), G type (03), H type (04), I type (02) A guest room is also available in the college to provide accommodation facility for the outsider. A cycle stand for students and vehicles stand for college staff is also there. IQAC room for NAAC coordinator and staff room for all the college staff is available there, where staff can sit in there free period.