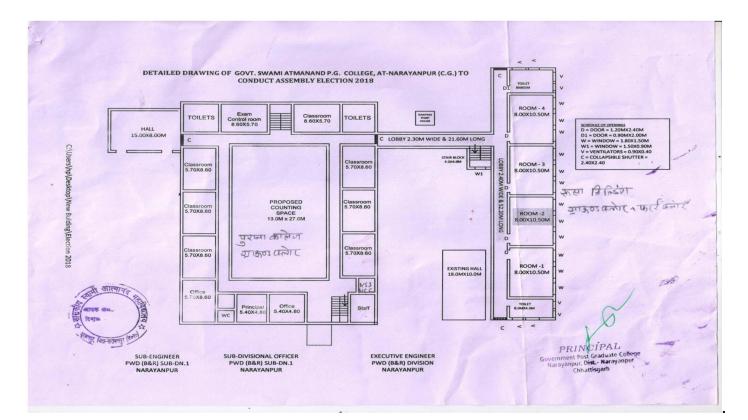

In the year 2018 the college has got the additional two flour building by the RUSA fund. The new building having 8 big rooms in which 4 rooms are classrooms and 3 rooms are well equipped with smart class and one room is used for computer Lab with internet facility and 1 room is used for Chemistry Lab. The college is also having its own two set public address system and one projector in the Seminar Hall. There are 37 computers is the college. The college is always trying to increase the physical facility for the students day by day. There are separate toilet rooms for boys and girls students in both buildings of the college. There are 10 staff quarters behind the college building which includes F type (01), G type (03), H type (04), I type (02) A guest room is also available in the college to provide accommodation facility for the outsider. A cycle stand for students and vehicles stand for college staff is also there. IQAC room for NAAC coordinator and staff room for all the college staff is available there, where staff can sit in there free period.

| S.N. | Room No. | Room Name                      | Size        |
|------|----------|--------------------------------|-------------|
| .1   | 1        | IQAC Room                      | 5.40x4.80   |
| 2    | 2        | Principal Room                 | 5.40x4.80   |
| 3    | 3        | Office Room                    | 5.70x8.60   |
| 4    | 4        | Class Room                     | 5.70x8.60   |
| 5    | 5        | Chemistry Department           | 5.70x8.60   |
| 6    | 6        | Hindi Department + NSS         | 5.70x8.60   |
| 7    | 7        | Commerce Department            | 5.70x8.60   |
| 8    | 8        | Hall                           | 15.00x8.00m |
| 9    | 9        | Boys Toilet                    | 4.20x5.80   |
| 10   | 10       | Exam Control Room              |             |
| 11   | 11       | Girls Common Room              | 8.60x5.70   |
| 12   | 12       | Girls Toilet                   | 8.60x5.70   |
| 13   | 13       | Class Room                     | 4.20x5.80   |
| 14   | 14       | Class Room                     | 5.70x8.60   |
| 15   | 15       | Class Room                     | 5.70x8.60   |
| 16   | 16       | Economics Department + NCC     | 5.70x8.60   |
| 17   | 17       | Staff Room                     |             |
| 18   | 18       | Library                        | 1500 500    |
| 19   | 19       | Class Room                     | 17.80x5.80m |
| 20   | 20       | Botany Department + Lab        | 5.8x8.7m    |
| 21   | 21       | Zoology Department + Lab       | 5.8x8.70    |
| 22   | 22       | Boys Toilet                    | 5.8x8.70    |
| 3    | 23       | Physics Department + Lab       | 4.20x5.80   |
| 24   | 24       | Class Room                     | 8.80x5.80   |
| 25   | 25       |                                | 8.80x5.80   |
| 26   | 26       | Girls Toilet                   | 4.20x5.80   |
| 27   | 27       | Class Room                     | 5.80x4.30   |
| 8    | 28       | Class Room                     | 5.80x8.70   |
| 9    | 29       | Class Room                     | 5.80x8.70   |
| 0    | 30       | Geography Department +Lab      | 6.50x9.00   |
| 1    | 31       | Girls Toilet RUSA              | 8mx5m       |
| 2    | 32       | Class Room RUSA                | 8.00x10.50m |
| 3    | 33       | Class Room RUSA + Computer Lab | 8.00x10.50m |
| 4    | 34       | Class Room                     | 8.00x10.50m |
| 5    | 35       | Chemistry Lab RUSA             | 8.00x10.50m |
| 6    |          | Boys Toilet RUSA               | 8.0mx4.0m   |
| 7    | 36       | Girls Toilet RUSA              | 8mx5m       |
|      | 37       | Class Room RUSA                | 8.00x10.50m |
| 8    | 38       | Class Room RUSA                | 8.00x10.50m |
| 9    | 39       | Class Room RUSA                | 8.00x10.50m |
| 0    | 40       | Class Room RUSA                | 8.00x10.50m |
| 1    | 41       | Boys Toilet RUSA               | 8mx5m       |