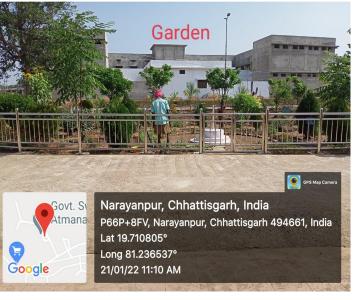

The college has a beautiful garden in front of the college building in which different types of flower plants has been planted. In our college campus different types of trees like fruits and other medicinal plants has been also planted. Trees help us to keep our-self fresh and healthy. It also help us to provide fresh air and make the college building attractive and beautiful. The whole college campus is surrounded by a boundary wall.