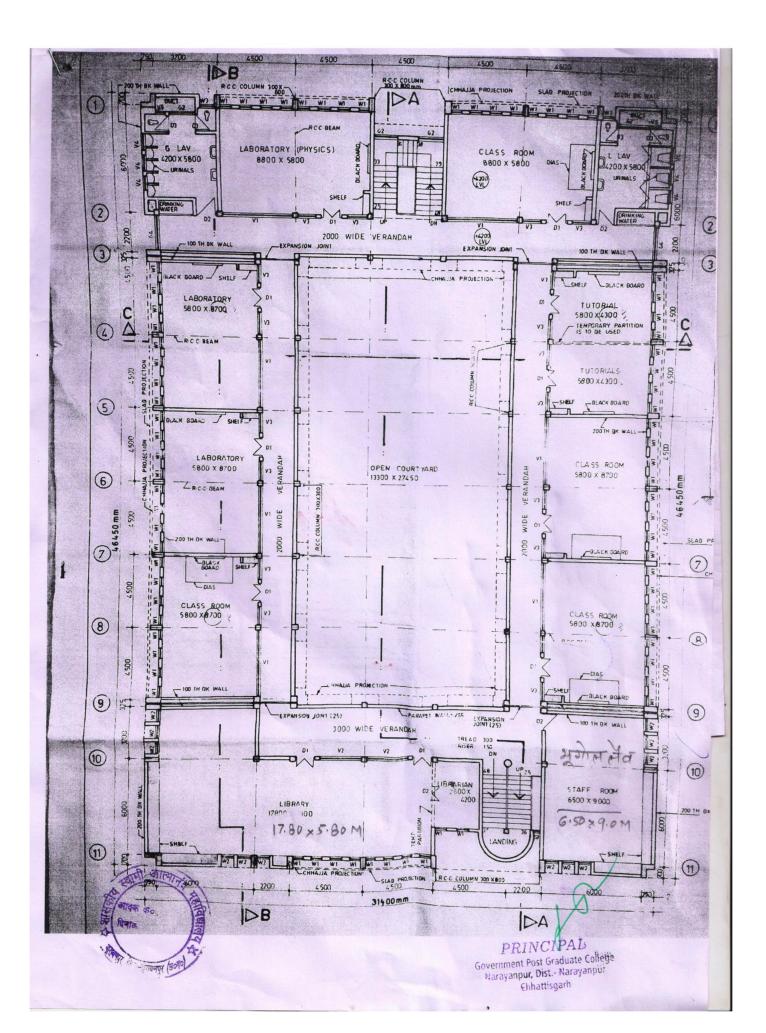

## 4.1.1

The Institution has adequate infrastructure and physical facilities for teaching learning viz classrooms, laboratories computing equipment etc. (Marks-05)

In the biganing stage our college was started in a social building at Bakarupara having some small rooms. After 14 year in 2003 the college has been shifted to kumharpara area. The college campus is in 25 akad in which the building has been constructed. The college building having 9 Classrooms, 1 Library, 1 Geography Lab, 1 Botany Lab, 1 Zoology Lab. 1 Physics Lab, 1 Separate Common room for girls, 1staff room as well as 1Principal room and 10ffice room. After shifting of college to it's own building it's started to increase the students day by day. The teaching learning facility is increasing in the college and some additional facility is also added. One seminar hall is also available in our college for organizing seminar or for the arrangement of any meeting program organized by the NCC/NSS or any other department of the college.

In the year 2018 the college has got the additional two flour building by the RUSA fund. The new building having 8 big rooms in which 4 rooms are classrooms and 3 rooms are well equipped with smart class and one room is used for computer Lab with internet facility and 1 room is used for Chemistry Lab. The college is also having its own two set public address system and one projector in the Seminar Hall. There are 37 computers is the college. The college is always trying to increase the physical facility for the students day by day. There are separate toilet rooms for boys and girls students in both buildings of the college. There are 10 staff quarters behind the college building which includes F type (01), G type (03), H type (04), I type (02) A guest room is also available in the college to provide accommodation facility for the outsider. A cycle stand for students and vehicles stand for college staff is also there. IQAC room for NAAC coordinator and staff room for all the college staff is available there, where staff can sit in there free period.

| S.N. | Room No. | Room Name                      | Size        |
|------|----------|--------------------------------|-------------|
| .1   | 1        | IQAC Room                      | 5.40x4.80   |
| 2    | 2        | Principal Room                 | 5.40x4.80   |
| 3    | 3        | Office Room                    | 5.70x8.60   |
| 4    | 4        | Class Room                     | 5.70x8.60   |
| 5    | 5        | Chemistry Department           | 5.70x8.60   |
| 6    | 6        | Hindi Department + NSS         | 5.70x8.60   |
| 7    | 7        | Commerce Department            | 5.70x8.60   |
| 8    | 8        | Hall                           | 15.00x8.00m |
| 9    | 9        | Boys Toilet                    | 4.20x5.80   |
| 10   | 10       | Exam Control Room              |             |
| 11   | 11       | Girls Common Room              | 8.60x5.70   |
| 12   | 12       | Girls Toilet                   | 8.60x5.70   |
| 13   | 13       | Class Room                     | 4.20x5.80   |
| 14   | 14       | Class Room                     | 5.70x8.60   |
| 15   | 15       | Class Room                     | 5.70x8.60   |
| 16   | 16       | Economics Department + NCC     | 5.70x8.60   |
| 17   | 17       | Staff Room                     |             |
| 18   | 18       | Library                        | 1500 500    |
| 19   | 19       | Class Room                     | 17.80x5.80m |
| 20   | 20       | Botany Department + Lab        | 5.8x8.7m    |
| 21   | 21       | Zoology Department + Lab       | 5.8x8.70    |
| 22   | 22       | Boys Toilet                    | 5.8x8.70    |
| 3    | 23       | Physics Department + Lab       | 4.20x5.80   |
| 24   | 24       | Class Room                     | 8.80x5.80   |
| 25   | 25       |                                | 8.80x5.80   |
| 26   | 26       | Girls Toilet                   | 4.20x5.80   |
| 27   | 27       | Class Room                     | 5.80x4.30   |
| 8    | 28       | Class Room                     | 5.80x8.70   |
| 9    | 29       | Class Room                     | 5.80x8.70   |
| 0    | 30       | Geography Department +Lab      | 6.50x9.00   |
| 1    | 31       | Girls Toilet RUSA              | 8mx5m       |
| 2    | 32       | Class Room RUSA                | 8.00x10.50m |
| 3    | 33       | Class Room RUSA + Computer Lab | 8.00x10.50m |
| 4    | 34       | Class Room                     | 8.00x10.50m |
| 5    | 35       | Chemistry Lab RUSA             | 8.00x10.50m |
| 6    |          | Boys Toilet RUSA               | 8.0mx4.0m   |
| 7    | 36       | Girls Toilet RUSA              | 8mx5m       |
|      | 37       | Class Room RUSA                | 8.00x10.50m |
| 8    | 38       | Class Room RUSA                | 8.00x10.50m |
| 9    | 39       | Class Room RUSA                | 8.00x10.50m |
| 0    | 40       | Class Room RUSA                | 8.00x10.50m |
| 1    | 41       | Boys Toilet RUSA               | 8mx5m       |