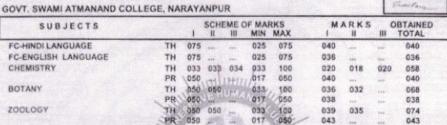

ARIDR (Exam) REGULAR

| SUBJECTS            |     |     | SCHE | MEO     | F MAI | RKS | 1   | MARK |     | DBTAINE |
|---------------------|-----|-----|------|---------|-------|-----|-----|------|-----|---------|
|                     |     | 1   | 11   | 111     | MIN   | MAX | 1   | 11   | 111 | TOTAL   |
| FC-HINDI LANGUAGE   | TH  | 075 |      |         | 025   | 075 | 056 |      |     | 056     |
| FC-ENGLISH LANGUAGE | TH  | 075 |      | •••     | 025   | 075 | 048 |      |     | 048     |
| CHEMISTRY           | TH  | 033 | 033  | 034     | 033   | 100 | 021 | 019  | 025 | 065     |
|                     | PR  | 050 |      |         | 017   | 050 | 044 | ***  |     | 044     |
| BOTANY              | TH  | 050 | 050  |         | 033   | 100 | 029 | 032  |     | 061     |
|                     | PR  | 050 |      |         | 017   | 050 | 040 |      |     | 040     |
| ZOOLOGY             | TH  | 050 | 050  |         | 033   | 100 | 028 | 022  |     | 050     |
|                     | PR  | 050 |      |         | 017   | 050 | 041 |      |     | 041     |
|                     | 6   | 1   |      |         | N     | W . |     |      |     |         |
|                     |     | 3   |      |         |       | M   |     |      |     |         |
|                     | = 3 | As. |      |         |       |     |     |      |     |         |
|                     | 151 | S   |      | Paris d | ST T  | N   |     |      |     |         |
|                     | 112 | 112 |      | SER!    |       | RS# |     |      |     |         |

|   |         |         |          | 6         | 600 | ТОТА |       | 405     |
|---|---------|---------|----------|-----------|-----|------|-------|---------|
| Г | I YEAR  | II YEAR | III YEAR | GRAND TOT | AL  | PASS | FIRST | 62.00 % |
|   | 332/600 | 379/600 | 405/600  | 1116/1800 |     |      |       |         |

ONE THOUSAND ONE HUNDRED SIXTEEN OUT OF ONE THOUSAND EIGHT HUNDRED....

- 1. The asterisk adjacent to marks denotes Failure ( \*)
- 2. 'A' Denotes Absent.
- 3. Alphabet 'C' adjacent to marks denotes Carry Forward.