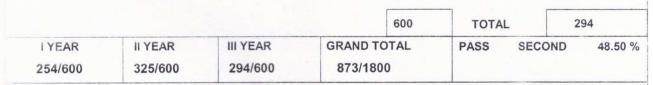

GOVT. SWAMI ATMANAND COLLEGE, NARAYANPUR

REGULAR

|                                                             |    | era a tració sagra citara |      |       |               |            |     |          |   |                   |
|-------------------------------------------------------------|----|---------------------------|------|-------|---------------|------------|-----|----------|---|-------------------|
| SUBJECTS                                                    |    | 1                         | SCHE | III ( | OF MAR<br>MIN | RKS<br>MAX | 1   | VI A R K | S | OBTAINED<br>TOTAL |
| FC-HINDI LANGUAGE                                           | TH | 075                       |      |       | 025           | 075        | 036 |          |   | 036               |
| FC-ENGLISH LANGUAGE                                         | TH | 075                       |      | ***   | 025           | 075        | 043 |          |   | 043               |
| MANAGEMENT ACCOUNTING                                       | TH | 075                       |      |       | 025           | 075        | 050 |          |   | 050               |
| INCOME TAX                                                  | TH | 075                       |      |       | 025           | 075        | 030 |          |   | 030               |
| INDIRECT TAX                                                | TH | 075                       | ***  |       | 025           | 075        | 025 |          |   | 025               |
| AUDITING                                                    | TH | 075                       |      |       | 025           | 075        | 048 | ***      |   | 048               |
| (I) PRINCIPLES OF MARKETING (II)<br>INTERNATIONAL MARKETING | TH | 075                       | 075  |       | 050           | 150        | 065 | 064      |   | 129               |

|         |         |          | 600         | TOTA | L 3    | 61      |
|---------|---------|----------|-------------|------|--------|---------|
| IYEAR   | II YEAR | III YEAR | GRAND TOTAL | PASS | SECOND | 54.83 % |
| 276/600 | 350/600 | 361/600  | 987/1800    |      |        |         |