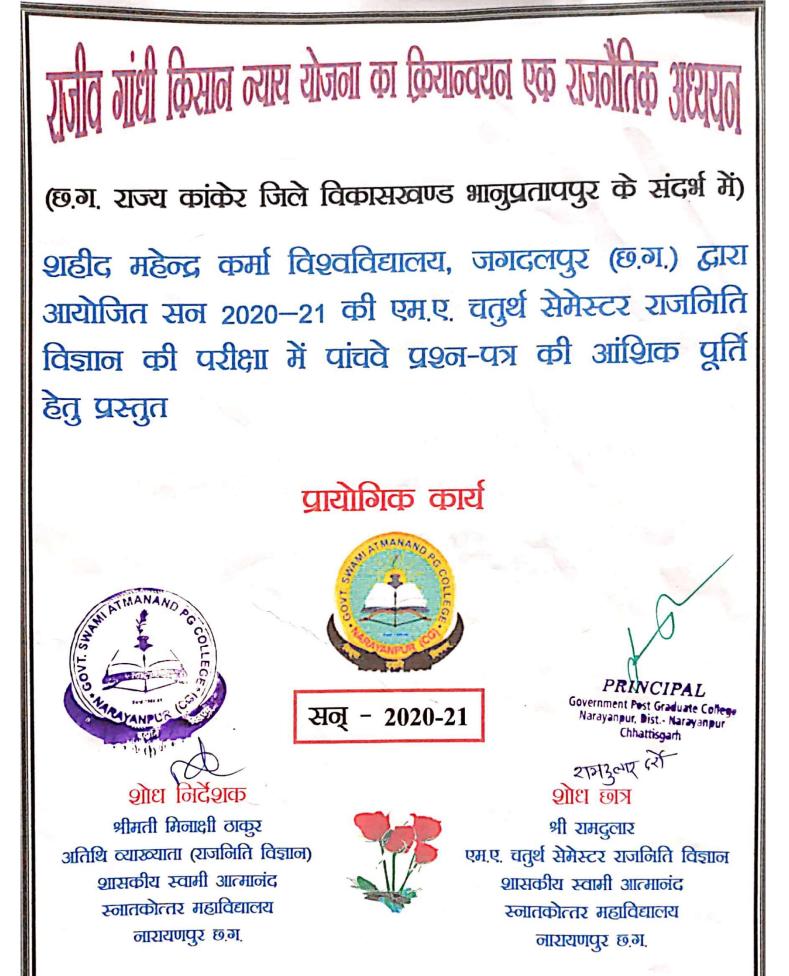

## नारायणपुर के अन्तर्गत आने वाले उपस्वास्थ्य केन्द्र का समाजशास्त्री अध्ययन

नारायणपुर, जिला स्थित ग्राम रेमावंड़ के उपस्वास्थ्य केन्द्र का समाजशास्त्री अध्ययन

बस्तर विश्वविद्यालय जगदलपुर द्वारा आयोजित सन 2020–21 की एम.ए. समाजशास्त्र चतुर्थ सेमेस्टर की परीक्षा में प्रायोगिक प्रश्न पत्र के अन्तर्गत प्रस्तुति

### परियोजना प्रतिवेदन

शास. स्वामी आ. स्नातकोत्तर महाविद्यालय नारायणपुर

जिला – नारायणपुर(छ.ग.)