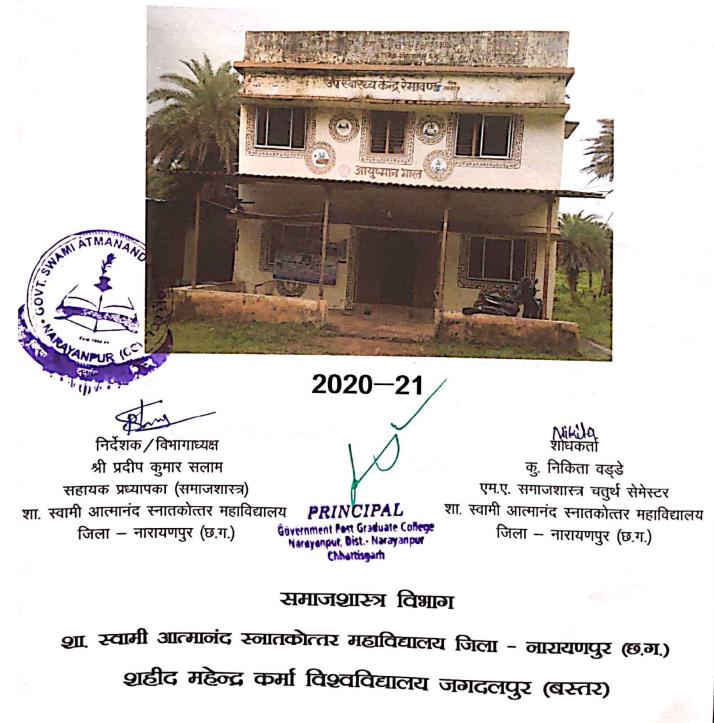

## नारायणपुर के अन्तर्गत आने वाले उपस्वास्थ्य केन्द्र का समाजशास्त्री अध्ययन

नारायणपुर, जिला स्थित ग्राम रेमावंड़ के उपस्वास्थ्य केन्द्र का समाजशास्त्री अध्ययन

बस्तर विश्वविद्यालय जगदलपुर द्वारा आयोजित सन 2020–21 की एम.ए. समाजशास्त्र चतुर्थ सेमेस्टर की परीक्षा में प्रायोगिक प्रश्न पत्र के अन्तर्गत प्रस्तुति

### परियोजना प्रतिवेदन

शास. स्वामी आ. स्नातकोत्तर महाविद्यालय नारायणपुर

जिला – नारायणपुर(छ.ग.)