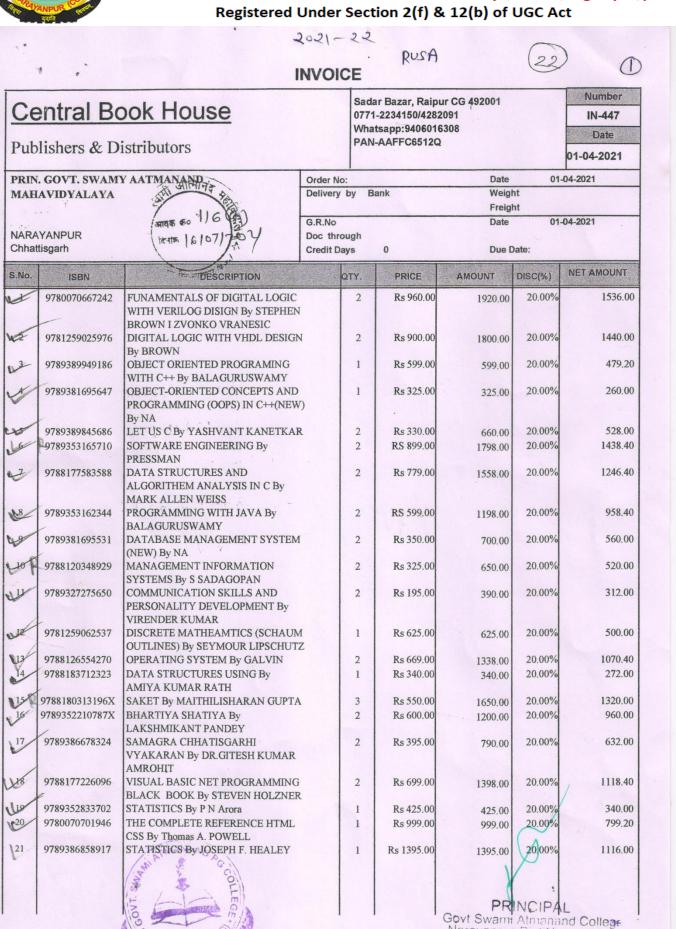

Narayanpur Dist.Narayanpur Chhattisgarh

NARAYANPUR (CG)494661

Affiliated to Shaheed Mahendra Karma Vishwavidhalaya, Bastar, Jagdalpur,(C.G.)

Registered Under Section 2(f) & 12(b) of UGC Act

|                                                                                                                                                                                                                | INVOIC                     |             | ).                                     | ISA                     |         | 2                               |
|----------------------------------------------------------------------------------------------------------------------------------------------------------------------------------------------------------------|----------------------------|-------------|----------------------------------------|-------------------------|---------|---------------------------------|
| Central Book House Publishers & Distributors                                                                                                                                                                   | 282091 IN-<br>016308<br>2Q |             | Number<br>IN-447<br>Date<br>01-04-2021 |                         |         |                                 |
| PRIN. GOVT. SWAMY AATMANAND<br>MAHAVIDYALAYA                                                                                                                                                                   | Order No:                  |             | nk                                     | Date<br>Weigh<br>Freigh | nt      | -04-2021                        |
| NARAYANPUR<br>Chhattisgarh                                                                                                                                                                                     | G.R.No<br>Doc throu        |             | 0                                      | Date  Due D             | 01      | -04-2021                        |
| Total Broght Forward                                                                                                                                                                                           |                            | 36          |                                        |                         |         | 17406.40                        |
| S.No. ISBN DESCRIPTION                                                                                                                                                                                         | a                          | TY.         | PRICE                                  | AMOUNT                  | DISC(%) | NET AMOUNT                      |
| Conversion Rates Rs - 1.00                                                                                                                                                                                     |                            |             |                                        |                         |         |                                 |
| Total No. of Bo<br>Rupees: SEVENTEEN THOUSAND FOUR HUNDRED SIX ONL                                                                                                                                             |                            | 36          | Gross Total                            | 21758.00                | 4351.60 | 17406.40                        |
| E. & O. E.                                                                                                                                                                                                     |                            | 10002040102 |                                        | Freight                 | CA      | Full                            |
| We hereby certify that:                                                                                                                                                                                        |                            |             |                                        | NET TOTAL               | For     | 17406.00<br>Central Book House  |
| Only latest editions has been supplied.  The prices charged are correct and in accordance with publis Income Tax Pan No: AAFFC6512Q, TIN No: 22251101619, I Please make cheque payable to "CENTRAL BOOK HOUSE" | PST No: RYP                |             | /542/0.                                | Govt Swar<br>Narayang   | RINCİF  | PAL<br>nand College<br>Narayann |